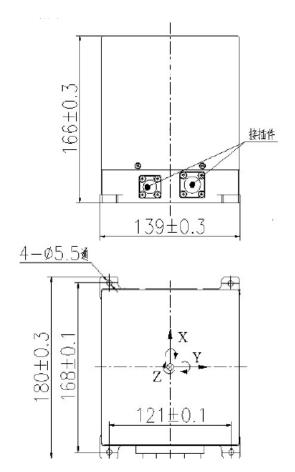

# SHAANXI SPACEFLIGHT THE GREAT WALL M&C CO., LTD. SHT-3

| Dimensions | Portable:180×166×139mm |
|------------|------------------------|
| weight     | 4.7 Kg                 |

Note: supporting digital display, display size length 145mm, width 77mm, height 25mm